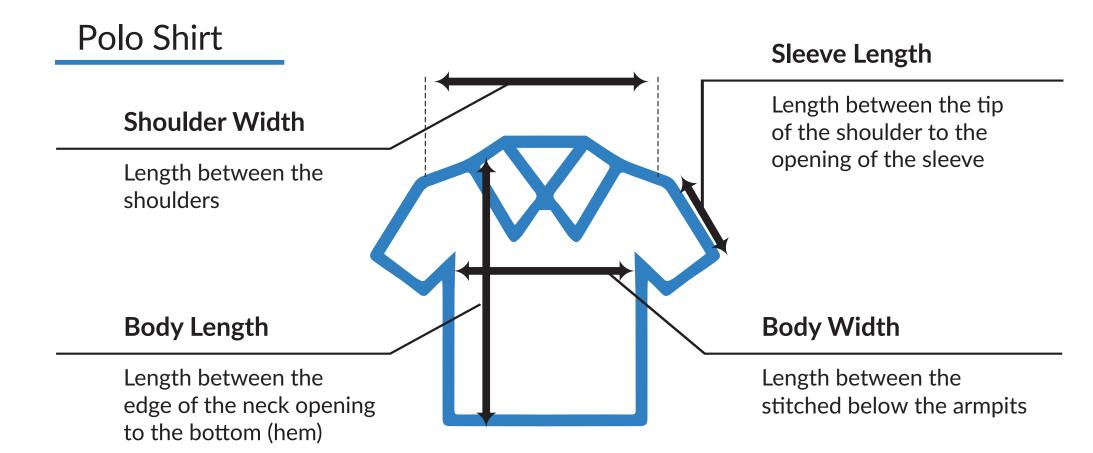

## SKOLAH Clothing Guide

| Primary Size Cutting Measurement (inch) |                          |                          |                          |                          |      |      |                          |                          |  |  |  |
|-----------------------------------------|--------------------------|--------------------------|--------------------------|--------------------------|------|------|--------------------------|--------------------------|--|--|--|
| Size                                    | 24                       | 26                       | 28                       | 30                       | 32   | 34   | 36                       | 38                       |  |  |  |
| Shoulder                                | 11                       | 12                       | <b>12</b> <sup>1/2</sup> | 13                       | 14   | 15   | 16                       | 17                       |  |  |  |
| Chest                                   | 24                       | <b>25</b> <sup>1/2</sup> | 271/2                    | 29                       | 31   | 33   | 35                       | 37                       |  |  |  |
| Body Length (Front)                     | <b>16</b> <sup>1/2</sup> | <b>17</b> <sup>1/2</sup> | 18                       | 20                       | 21   | 22   | <b>23</b> <sup>1/2</sup> | <b>26</b> <sup>1/2</sup> |  |  |  |
| Sleeve Length (Short)                   | 5                        | 5 <sup>1/2</sup>         | 6                        | 6                        | 61/2 | 61/2 | 7                        | 71/2                     |  |  |  |
| Sleeve Length (Long)                    | 14                       | <b>14</b> <sup>1/2</sup> | 15                       | <b>15</b> <sup>1/2</sup> | 16   | 17   | 18                       | 19                       |  |  |  |

## **Secondary Size Cutting**

Measurement (inch)

| Size                  | 40/S | 42/M                     | 44/L                     | 46/XL                   | 48/2XL                   | 50/3XL                   | 52/4XL | 54/5XL                   |
|-----------------------|------|--------------------------|--------------------------|-------------------------|--------------------------|--------------------------|--------|--------------------------|
| Shoulder              | 17   | <b>18</b> <sup>1/2</sup> | 19                       | 20                      | 21                       | <b>21</b> <sup>1/2</sup> | 23     | 24                       |
| Chest                 | 39   | 41                       | 43                       | 45                      | 47                       | 481/2                    | 501/2  | 52 <sup>1/2</sup>        |
| Body Length           | 27   | 28                       | <b>29</b> <sup>1/2</sup> | 30                      | 31                       | <b>31</b> <sup>1/2</sup> | 33     | 36                       |
| Sleeve Length (Short) | 8    | 81/2                     | 9                        | <b>9</b> <sup>1/2</sup> | 10                       | 10                       | 101/2  | <b>11</b> <sup>1/2</sup> |
| Sleeve Length (Long)  | 20   | 21                       | <b>21</b> <sup>1/2</sup> | 22                      | <b>22</b> <sup>1/2</sup> | 231/2                    | 25     | 26                       |

\*Size might be different +/- 0.5 due to manual measurement

## How to measure Clothing